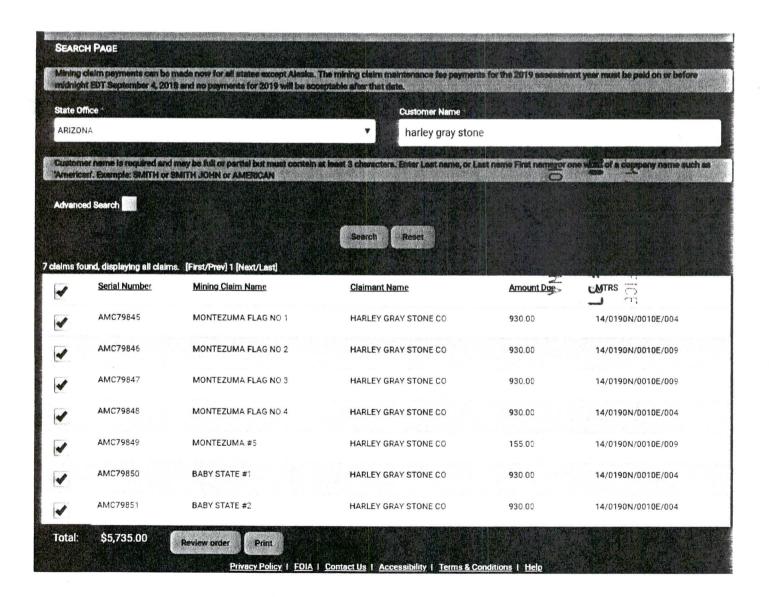

| NAME OF CLAIM             | BLM AMC SERIAL NO. | TRANSFER DATE |
|---------------------------|--------------------|---------------|
| Montezuma Flagstone No. 1 | AMC 79845          | 19 NOV 2014   |
| Montezuma Flagstone No. 2 | AMC 79846          | 19 NOV 2014   |
| Montezuma Flagstone No. 3 | AMC 79847          | 19 NOV 2014   |
| Montezuma Flagstone No. 4 | AMC 79848          | 19 NOV 2014   |
| Montezuma Flagstone No. 5 | AMC 79849          | 19 NOV 2014   |
| Baby State No. 1          | AMC 79850          | 19 NOV 2014   |
| Baby State No. 2          | AMC 79851          | 19 NOV 2014   |

### **COCONINO COUNTY RECORDS**

| NAME OF CLAIM                                 | воок                            | PAGE             | BLM AMC<br>SERIAL NO. |
|-----------------------------------------------|---------------------------------|------------------|-----------------------|
| MONTEZUMA FLAGSTONE #1 AMENDED SECOND AMENDED | 13 MINES<br>14 MINES<br>4 MINES | 408<br>433<br>30 | 79845                 |
| MONTEZUMA FLAGSTONE #2                        | 13 MINES                        | 409              | 79846                 |
| AMENDED                                       | 14 MINES                        | 433              |                       |
| SECOND AMENDED                                | 4 MINES                         | 31               |                       |
| MONTEZUMA FLAGSTONE #3                        | 13 MINES                        | 410              | 79847                 |
| AMENDED                                       | 14 MINES                        | 434              |                       |
| SECOND AMENDED                                | 4 MINES                         | 32               |                       |
| MONTEZUMA FLAGSTONE #4 AMENDED SECOND AMENDED | 13 MINES<br>14 MINES<br>4 MINES | 411<br>435<br>33 | 79848                 |
| MONTEZUMA FLAGSTONE #5                        | 24 MINES                        | 216              | 79849                 |
| BABY STATE NO. 1                              | 14 MINES                        | 348              | 79850                 |
| AMENDED                                       | 14 MINES                        | 425              |                       |
| SECOND AMENDED                                | 4 MINES                         | 34               |                       |
| BABY STATE NO. 2                              | 14 MINES                        | 348              | 79851                 |
| AMENDED                                       | 14 MINES                        | 425              |                       |
| SECOND AMENDED                                | 4 MINES                         | 35               |                       |

## PHOENIX, ARIZONA

| NAME OF CLAIM             | BLM AMC<br>SERIAL<br>NO. | CLAIM<br>DATE | COCONINO<br>COUNTY BOOK &<br>PAGE | SECTIO<br>N | TOWNSHI<br>P | RANG<br>E |
|---------------------------|--------------------------|---------------|-----------------------------------|-------------|--------------|-----------|
| Montezuma Flagstone No. 1 | AMC 79845                | 8-May-1937    | Book 4, Page 30                   | 4           | 19N          | 1E        |
| Montezuma Flagstone No. 2 | AMC 79846                | 8-May-1937    | Book 4, Page 31                   | 9           | 19N          | 1E        |
| Montezuma Flagstone No. 3 | AMC 79847                | 8-May-1937    | Book 4, Page 32                   | 9           | 19N          | 1E        |
| Montezuma Flagstone No. 4 | AMC 79848                | 8-May-1937    | Book 4, Page 33                   | 4 & 9       | 19N          | 1E        |
| Montezuma Flagstone No. 5 | AMC 79849                | 15-Feb-1951   | Book 24, Page 216                 | 9           | 19N          | 1E        |
| Baby State No. 1          | AMC 79850                | 2-Apr-1946    | Book 4, Page 34                   | 4           | 19N          | 1E        |
| Baby State No. 2          | AMC 79851                | 2-Apr-1946    | Book 4, Page 35                   | 4           | 19N          | 1E        |